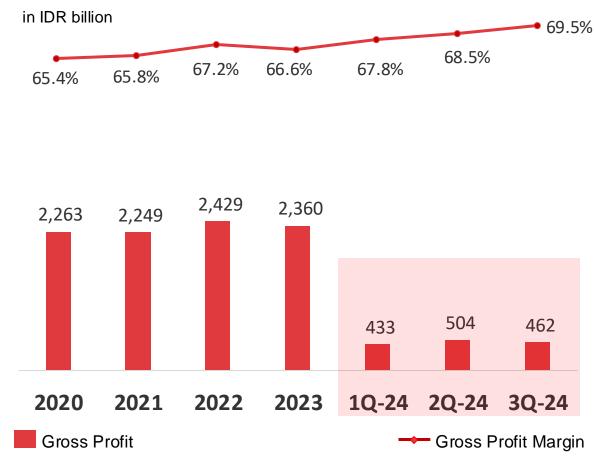

# **INCOME STATEMENT HIGHLIGHTS**

| In IDR billion                           | 3Q-24        | 2Q-24        | 1Q-24        |
|------------------------------------------|--------------|--------------|--------------|
| Net Sales                                | 664.8        | 734.9        | 638.2        |
| Gross Profit Gross Profit Margin         | 462.3        | 503.6        | 432.9        |
|                                          | <i>69.5%</i> | <i>68.5%</i> | <i>67.8%</i> |
| Operating Profit Operating Margin Profit | -15.4        | -6.9         | -60.1        |
|                                          | <i>-2.3%</i> | -0.9%        | <i>-9.4%</i> |
| Net Profit                               | -21.6        | -16.4        | -58.7        |
| Net Profit Margin                        | <i>-3.2%</i> | <i>-2.2%</i> | <i>-9.2%</i> |
| Number of Outlet                         | 595          | 610          | 611          |
| YoY                                      | (-17)        | (-2)         | (-3)         |

#### **Gross Profit & Gross Profit Margin**