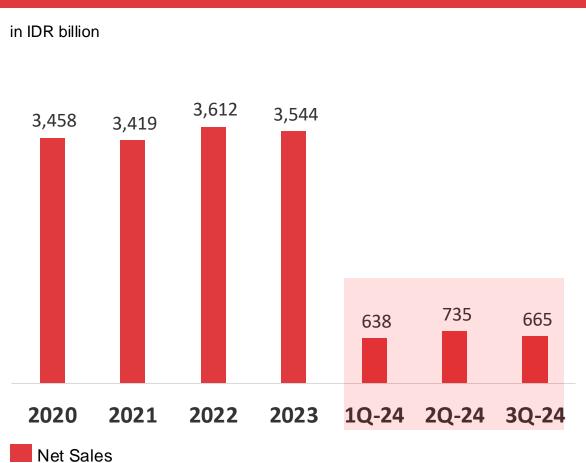

# **INCOME STATEMENT HIGHLIGHTS**

| In IDR billion                           | 3Q-24        | 2Q-24        | 1Q-24        |
|------------------------------------------|--------------|--------------|--------------|
| Net Sales                                | 664.8        | 734.9        | 638.2        |
| Gross Profit Gross Profit Margin         | 462.3        | 503.6        | 432.9        |
|                                          | <i>69.5%</i> | <i>68.5%</i> | <i>67.8%</i> |
| Operating Profit Operating Margin Profit | -15.4        | -6.9         | -60.1        |
|                                          | <i>-2.3%</i> | -0.9%        | <i>-9.4%</i> |
| Net Profit                               | -21.6        | -16.4        | -58.7        |
| Net Profit Margin                        | <i>-3.2%</i> | <i>-2.2%</i> | <i>-9.2%</i> |
| Number of Outlet                         | 595          | 610          | 611          |
| YoY                                      | (-17)        | (-2)         | (-3)         |

# SALES AND PROFITABILITY (1)