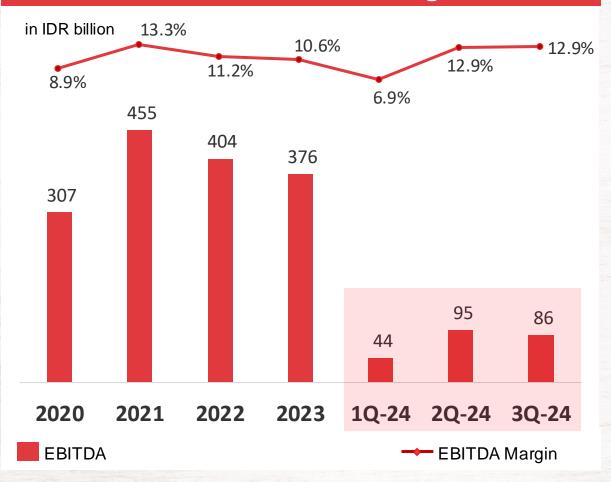

9        |
|                                          | <i>69.5%</i> | <i>68.5%</i> | <i>67.8%</i> |
| Operating Profit Operating Margin Profit | -15.4        | -6.9         | -60.1        |
|                                          | <i>-2.3%</i> | -0.9%        | <i>-9.4%</i> |
| Net Profit                               | -21.6        | -16.4        | -58.7        |
| Net Profit Margin                        | <i>-3.2%</i> | <i>-2.2%</i> | <i>-9.2%</i> |
| Number of Outlet                         | 595          | 610          | 611          |
| YoY                                      | (-17)        | (-2)         | (-3)         |







# SALES AND PROFITABILITY (1)





#### **Gross Profit & Gross Profit Margin**





# **SALES AND PROFITABILITY (2)**

#### **EBITDA & EBITDA Margin**



#### Net Profit & Net Profit Margin













# **UNDRAWN DEBT FACILITIES**



# Total Cash and Undrawn Debt Facilities



#### Outstanding Loan









- ✓ By end of 9M-24, 595 outlets are operated in more than 120 cities across Indonesia.
- ✓ We rejuvenate our current outlets to be more relevant as a melting pot for Gen Z and Alpha



- Pizza Hut

# **OUTLET DEVELOPMENT BY REGION**

|                             | Number of Outlets |           |          |
|-----------------------------|-------------------|-----------|----------|
| Region                      | by 9M-23          | Net built | by 9M-24 |
| Greater Jakarta, Jawa, Bali | 431               | -12       | 419      |
| Sumatera                    | 91                | -5        | 86       |
| Sulawesi                    |