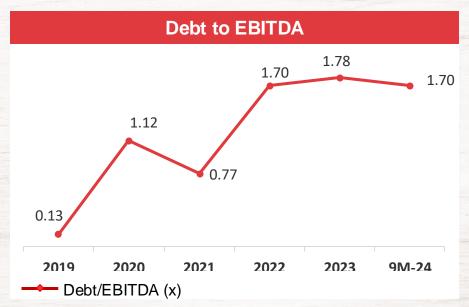

| <i>69.5%</i> | <i>68.5%</i> | <i>67.8%</i> |
| Operating Profit Operating Margin Profit | -15.4        | -6.9         | -60.1        |
|                                          | <i>-2.3%</i> | -0.9%        | <i>-9.4%</i> |
| Net Profit                               | -21.6        | -16.4        | -58.7        |
| Net Profit Margin                        | <i>-3.2%</i> | <i>-2.2%</i> | <i>-9.2%</i> |
| Number of Outlet                         | 595          | 610          | 611          |
| YoY                                      | (-17)        | (-2)         | (-3)         |







# SALES AND PROFITABILITY (1)





#### **Gross Profit & Gross Profit Margin**





# **SALES AND PROFITABILITY (2)**

#### **EBITDA & EBITDA Margin**



#### Net Profit & Net Profit Margin













# **UNDRAWN DEBT FACILITIES**



# Total Cash and Undrawn Debt Facilities



#### Outstanding Loan









- ✓ By end of 9M-24, 595 outlets are operated in more than 120 cities across Indonesia.
- ✓ We rejuvenate our current outlets to be more relevant as a melting pot for Gen Z and Alpha



- Pizza Hut

# **OUTLET DEVELOPMENT BY REGION**

|                             | Number of Outlets |           |          |
|-----------------------------|-------------------|-----------|----------|
| Region                      | by 9M-23          | Net built | by 9M-24 |
| Greater Jakarta, Jawa, Bali | 431               | -12       | 419      |
| Sumatera                    | 91                | -5        | 86       |
| Sulawesi                    | 39                | -1        | 38       |
|