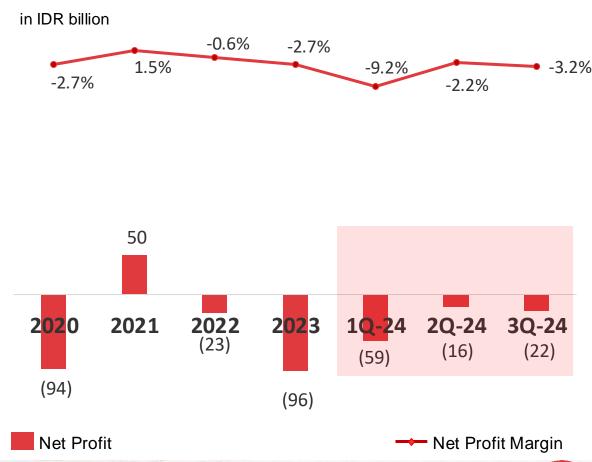

# **INCOME STATEMENT HIGHLIGHTS**

| In IDR billion                           | 3Q-24        | 2Q-24        | 1Q-24        |
|------------------------------------------|--------------|--------------|--------------|
| Net Sales                                | 664.8        | 734.9        | 638.2        |
| Gross Profit Gross Profit Margin         | 462.3        | 503.6        | 432.9        |
|                                          | <i>69.5%</i> | <i>68.5%</i> | <i>67.8%</i> |
| Operating Profit Operating Margin Profit | -15.4        | -6.9         | -60.1        |
|                                          | <i>-2.3%</i> | -0.9%        | <i>-9.4%</i> |
| Net Profit                               | -21.6        | -16.4        | -58.7        |
| Net Profit Margin                        | <i>-3.2%</i> | <i>-2.2%</i> | <i>-9.2%</i> |
| Number of Outlet                         | 595          | 610          | 611          |
| YoY                                      | (-17)        | (-2)         | (-3)         |

#### Net Profit & Net Profit Margin