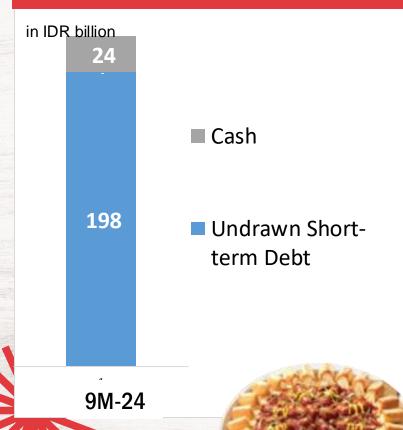

ing Margin Profit | -15.4        | -6.9         | -60.1        |
|                                          | <i>-2.3%</i> | -0.9%        | <i>-9.4%</i> |
| Net Profit                               | -21.6        | -16.4        | -58.7        |
| Net Profit Margin                        | <i>-3.2%</i> | <i>-2.2%</i> | <i>-9.2%</i> |
| Number of Outlet                         | 595          | 610          | 611          |
| YoY                                      | (-17)        | (-2)         | (-3)         |







# SALES AND PROFITABILITY (1)





#### **Gross Profit & Gross Profit Margin**





# **SALES AND PROFITABILITY (2)**

#### **EBITDA & EBITDA Margin**



#### Net Profit & Net Profit Margin













# **UNDRAWN DEBT FACILITIES**



# Total Cash and Undrawn Debt Facilities



#### Outstanding Loan









- ✓ By end of 9M-24, 595 outlets are operated in more than 120 cities across Indonesia.
- ✓ We rejuvenate our current outlets to be more relevant as a melting pot for Gen Z and Alpha



- Pizza Hut

# **OUTLET DEVELOPMENT BY REGION**

|                             | Number of Outlets |           |          |
|-----------------------------|-------------------|-----------|----------|
| Region                      | by 9M-23          | Net built | by 9M-24 |
| Greater Jakarta, Jawa, Bali | 431               | -12       | 419      |
| Sumatera                    | 91                | -5        | 86       |
| Sulawesi                    | 39                | -1        | 38       |
| Kalimantan                  | 38                | -1        | 37       |
| Easte