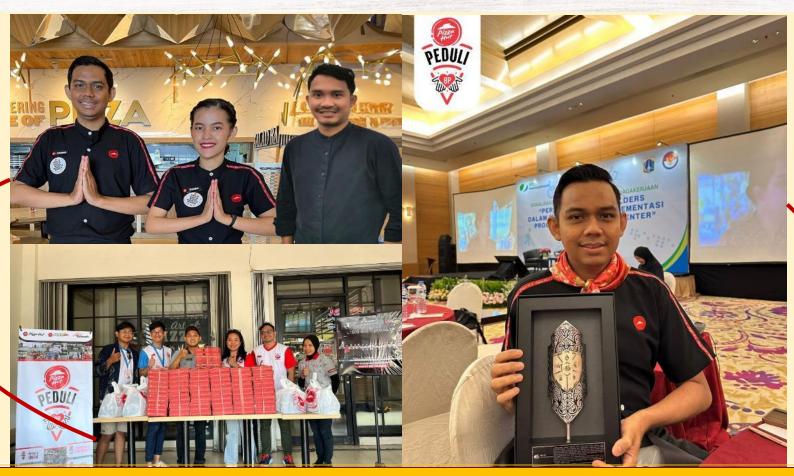

# PIZZA HUT CARES "8P PROGRAM"

PENINGKATAN GIZI ANAK

- 3 Cities & Nutritionist
- > 600 Children

## **DIVERSITY AND INCLUSIVITY**

- 3 Teman Tuli Crew
- Participated in The 11th WFD RSA Youth Camp, Yogyakarta
- Received an award from BPJS Employment for diversity and inclusivity employment

#### **Red Cross and Orphanage**

> 500 Blood Bags > 100 Disaster Relief Food Packages

> 1000 Orphanage Food Aid Packages