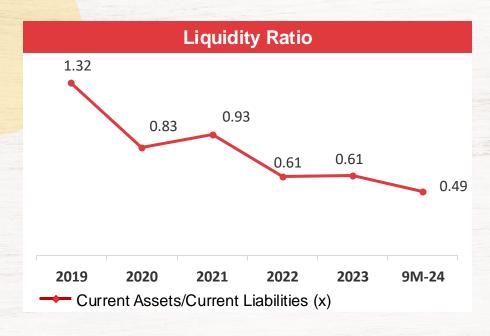

| <i>69.5%</i> | <i>68.5%</i> | <i>67.8%</i> |
| Operating Profit Operating Margin Profit | -15.4        | -6.9         | -60.1        |
|                                          | <i>-2.3%</i> | -0.9%        | <i>-9.4%</i> |
| Net Profit                               | -21.6        | -16.4        | -58.7        |
| Net Profit Margin                        | <i>-3.2%</i> | <i>-2.2%</i> | <i>-9.2%</i> |
| Number of Outlet                         | 595          | 610          | 611          |
| YoY                                      | (-17)        | (-2)         | (-3)         |







# SALES AND PROFITABILITY (1)





#### **Gross Profit & Gross Profit Margin**





# **SALES AND PROFITABILITY (2)**

#### **EBITDA & EBITDA Margin**



#### Net Profit & Net Profit Margin













# **UNDRAWN DEBT FACILITIES**



# Total Cash and Undrawn Debt Facilities



#### Outstanding Loan









- ✓ By end of 9M-24, 595 outlets are operated in more than 120 cities across Indonesia.
- ✓ We rejuvenate our current outlets to be more relevant as a melting pot for Gen Z and Alpha



- Pizza Hut

# **OUTLET DEVELOPMENT BY REGION**

|                             | Number of Outlets |           |          |
|-----------------------------|-------------------|-----------|----------|
| Region                      | by 9M-23          | Net built | by 9M-24 |
| Greater Jakarta, Jawa, Bali | 431               | -12       | 419      |
| Sumatera                    | 91                | -5        | 86       |
| Sulawesi                    | 39                | -1        | 38       |