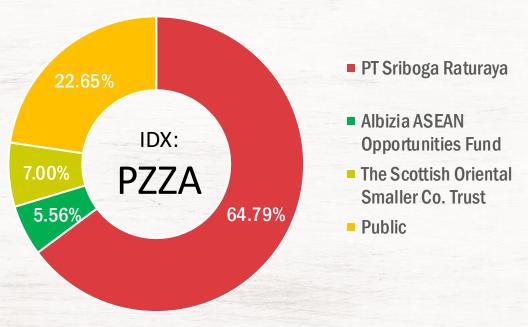

Hut Indonesia from Pizza Hut Asia Pacific Holdings LLC. (Yum!).

SMK developed the Pizza Hut brand to become one of the most successful food franchises in Indonesia. By September 2024, SMK operates combined number of **595** Pizza Hut Outlets across Indonesia.

SMK also operates a pasta factory in Jakarta, a protein factory in West Java and dough ball facilities in West, Central and East Java, Bali, South Sulawesi, North and South Sumatra and Riau.

New factory in Cikarang has been operated since August 2020, to provide protein needs for the outlets. This facility is going to expand its production line to produce pasta, meet/cheese sauce, dough ball and vegetable processing factory to support SMK for the next 10 years of operation.

#### **Share Highlights**



Number of issued shares







# **INCOME STATEMENT HIGHLIGHTS**

| In IDR billion                           | 3Q-24        | 2Q-24        | 1Q-24        |
|------------------------------------------|--------------|--------------|--------------|
| Net Sales                                | 664.8        | 734.9        | 638.2        |
| Gross Profit Gross Profit Margin         | 462.3        | 503.6        | 432.9        |
|                                          | <i>69.5%</i> | <i>68.5%</i> | <i>67.8%</i> |
| Operating Profit Operating Margin Profit | -15.4        | -6.9         | -60.1        |
|                                          | <i>-2.3%</i> | -0.9%        | <i>-9.4%</i> |
| Net Profit                               | -21.6        | -16.4        | -58.7        |
| Net Profit Margin