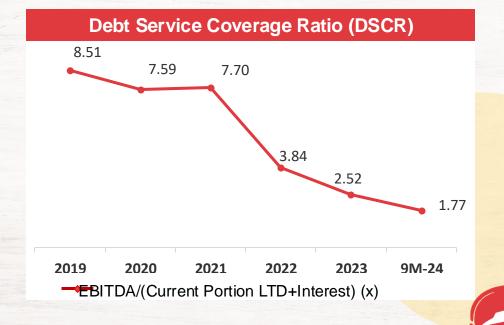

| <i>69.5%</i> | <i>68.5%</i> | <i>67.8%</i> |
| Operating Profit Operating Margin Profit | -15.4        | -6.9         | -60.1        |
|                                          | <i>-2.3%</i> | -0.9%        | <i>-9.4%</i> |
| Net Profit                               | -21.6        | -16.4        | -58.7        |
| Net Profit Margin                        | <i>-3.2%</i> | <i>-2.2%</i> | <i>-9.2%</i> |
| Number of Outlet                         | 595          | 610          | 611          |
| YoY                                      | (-17)        | (-2)         | (-3)         |







# SALES AND PROFITABILITY (1)





#### **Gross Profit & Gross Profit Margin**





# **SALES AND PROFITABILITY (2)**

#### **EBITDA & EBITDA Margin**



#### Net Profit & Net Profit Margin













# **UNDRAWN DEBT FACILITIES**



# Total Cash and Undrawn Debt Facilities



#### Outstanding Loan









- ✓ By end of 9M-24, 595 outlets are operated in more than 120 cities across Indonesia.
- ✓ We rejuvenate our current outlets to be more relevant as a melting pot for Gen Z and Alpha



- Pizza Hut

# **OUTLET DEVELOPMENT BY REGION**

|                             | Number of Outlets |           |          |
|-----------------------------|-------------------|-----------|----------|
| Region                      | by 9M-23          | Net built | by 9M-24 |
| Greater Jakarta, Jawa, Bali | 431               | -12       | 419      |
| Sumatera                    | 91                | -5        | 86       |
| Sulawesi                    | 39                | -1        | 38       |
| Kal