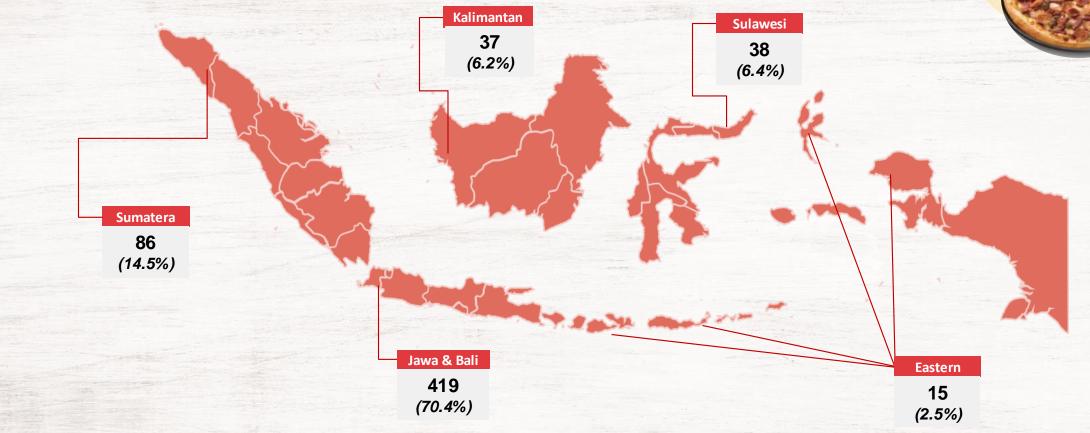

# **OUTLET DEVELOPMENT BY REGION**

|                             | Number of Outlets |           |          |
|-----------------------------|-------------------|-----------|----------|
| Region                      | by 9M-23          | Net built | by 9M-24 |
| Greater Jakarta, Jawa, Bali | 431               | -12       | 419      |
| Sumatera                    | 91                | -5        | 86       |
| Sulawesi                    | 39                | -1        | 38       |
| Kalimantan                  | 38                | -1        | 37       |
| Eastern Indonesia           | 13                | 2         | 15       |
| Total                       | 612               | -17       | 595      |