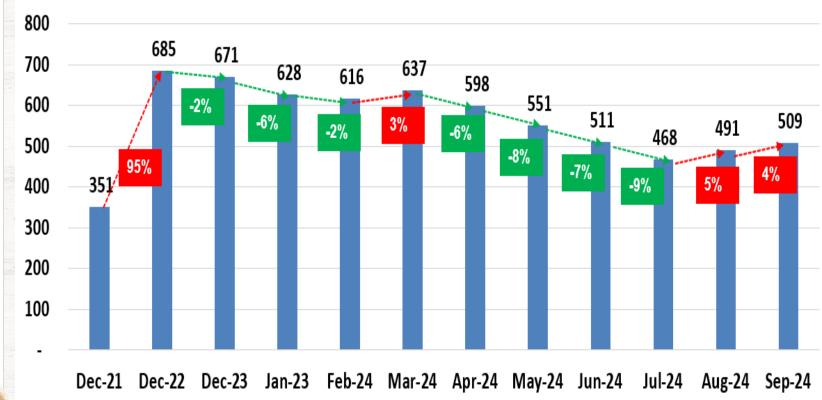

#### Outstanding Loan

- ✓ By end of 9M-24, 595 outlets are operated in more than 120 cities across Indonesia.
- ✓ We rejuvenate our current outlets to be more relevant as a melting pot for Gen Z and Alpha