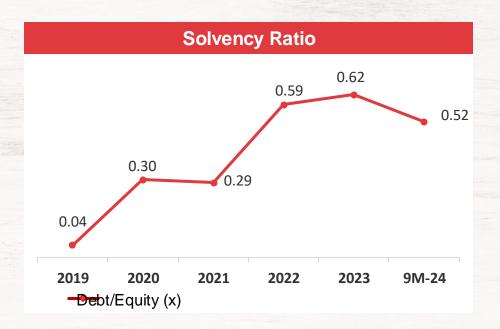

| <i>69.5%</i> | <i>68.5%</i> | <i>67.8%</i> |
| Operating Profit Operating Margin Profit | -15.4        | -6.9         | -60.1        |
|                                          | <i>-2.3%</i> | -0.9%        | <i>-9.4%</i> |
| Net Profit                               | -21.6        | -16.4        | -58.7        |
| Net Profit Margin                        | <i>-3.2%</i> | <i>-2.2%</i> | <i>-9.2%</i> |
| Number of Outlet                         | 595          | 610          | 611          |
| YoY                                      | (-17)        | (-2)         | (-3)         |







# SALES AND PROFITABILITY (1)





#### **Gross Profit & Gross Profit Margin**





# **SALES AND PROFITABILITY (2)**

#### **EBITDA & EBITDA Margin**



#### Net Profit & Net Profit Margin













# **UNDRAWN DEBT FACILITIES**



# Total Cash and Undrawn Debt Facilities



#### Outstanding Loan









- ✓ By end of 9M-24, 595 outlets are operated in more than 120 cities across Indonesia.
- ✓ We rejuvenate our current outlets to be more relevant as a melting pot for Gen Z and Alpha



- Pizza Hut

# **OUTLET DEVELOPMENT BY REGION**

|                             | Number of Outlets |           |          |
|-----------------------------|-------------------|-----------|----------|
| Region                      | by 9M-23          | Net built | by 9M-24 |
| Greater Jakarta, Jawa, Bali | 431               | -12       | 419      |
| Sumatera                    | 91                | -5        | 86       |
| Sulawesi                    | 39                | -1        | 38       |
| K